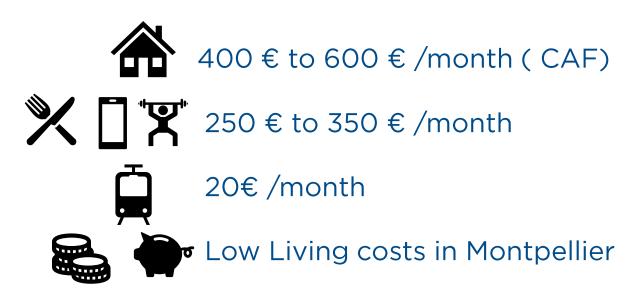

Average Budget

Campus France recommends A minimum monthly budget of 615€

Things to do and **Discover the city** of **COACHING /ACADEMIC ISSUES** Montpellier and its Tips to settle in SESSIONS historic heritage SEMINAR well **Personalized** Individual Contact & Support meetings with our Teambuildings International We listen, **ORIENTATION Students Office INFORMATION** give support Individual and and help when group meetings for academic or needed **logistic topics** Learn